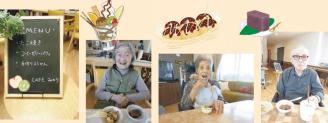

#### みのりユニット

たこ焼き・手作りようかん・コーヒーゼリーパフェを「Cafe みのり」にて召し上がって頂きました。皆さま笑顔いっぱ い、お腹もいっぱいで楽しそうに過ごされていました。