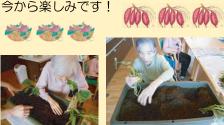

#### かえでユニット

ユニットのプランターにさつま芋の苗を植えました。皆さん「土に触ると落ち着くなぁ。懐かしいわ〜」と慣れた手つきで、あっという間に作業が終了しました。秋の収穫が

たり、ベランダでは花やスイカを植えました。少しずつ育っていく様子を楽しみにされています。また、お誕生日も 皆さんでお祝いし、感動と笑顔が見られました。